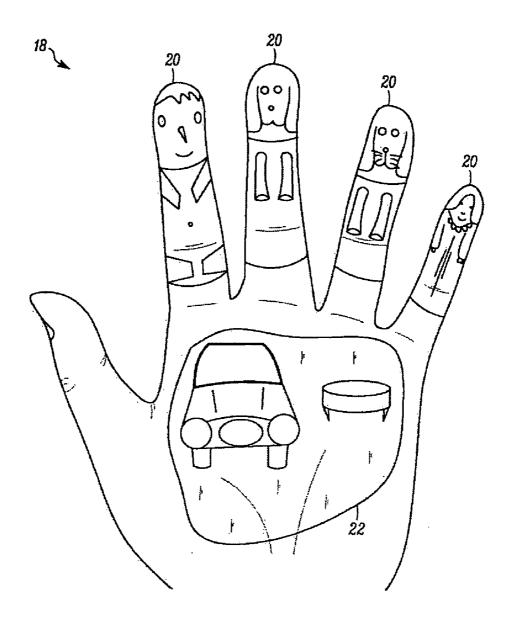

[0009] The temporary tattoo finger puppets and palm of hand stage setting/game board are applied to the fingers as characters and to the palm of the hand in a way that is to create a puppet show and stage, game or story. The temporary tattoo finger puppets and palm stage setting can also be used with story time or story telling by moving the finer characters of the hand as needed or "on cue".

[0010] The temporary tattoo finger puppet and stage setting designs are varied and vast with many possibilities, such as baseball players on the fingers and baseball field on the palm of the hand so the fingers with temporary tattoo characters applied can be moved to bases first, second, third, home etc. as a story or game, or zoo animal temporary tattoo finger puppets and zoo entrance and different animal habitats to be used with a story or playtime or as a game such as where does the lion live?, where does the monkey live?—where the temporary tattoo palm setting design has four habitats to choose from and the finger puppet character—say the lion—is moved or bent down to the habitat section that supports that animal character to create a game or learning experience. Or the finger puppets can play a simple game of Tic-Tac-Toe on the palm of the hand game board by choosing the placement of the marks and the marks drawn on with a pen. The temporary tattoo finger puppet characters can also be characters such as my family and my home or my car, etc. These temporary tattoo finger puppets also have accessories such as hair, mustaches, clothes, scarves, hats, etc. that are glued on, tied on, applied, etc.

#### DRAWING DESCRIPTION

[0012] FIG. 1: is the view of a temporary tattoo hand puppet applied on the hand

[0013] FIG. 2: is the view of the temporary tattoo hand puppet on the paper strip

[0014] FIG. 3: is the view of the hand sporting the temporary tattoo finger puppets and palm stage setting/game board to serve as a puppet show or game

[0017] 14: is the lower half of the temporary tattoo puppet to be worn on the thumb

[0018] 16: is the overall view of temporary tattoo puppet strip

- [0019] 18: is overall view of the temporary tattoo finger puppets and palm stage setting/game board to be used as a puppet show/game or to be used interactively with books and story tine by moving the fingers as needed or on cue
- $\begin{tabular}{ll} \begin{tabular}{ll} \be$
- [0021] 22: is the temporary tattoo stage setting/game board applied to the center of the palm of the hand