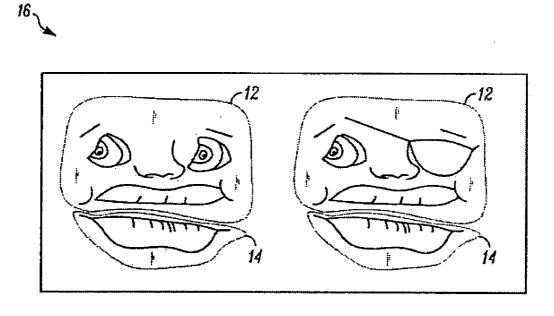

#### DRAWING DESCRIPTION

[0012] FIG. 1: is the view of a temporary tattoo hand puppet applied on the hand

[0013] FIG. 2: is the view of the temporary tattoo hand puppet on the paper strip

[0014] FIG. 3: is the view of the hand sporting the temporary tattoo finger puppets and palm stage setting/game board to serve as a puppet show or game

[0017] 14: is the lower half of the temporary tattoo puppet to be worn on the thumb

[0018] 16: is the overall view of temporary tattoo puppet strip

- [0019] 18: is overall view of the temporary tattoo finger puppets and palm stage setting/game board to be used as a puppet show/game or to be used interactively with books and story tine by moving the fingers as needed or on cue
- $\begin{tabular}{ll} \begin{tabular}{ll} \be$
- [0021] 22: is the temporary tattoo stage setting/game board applied to the center of the palm of the hand