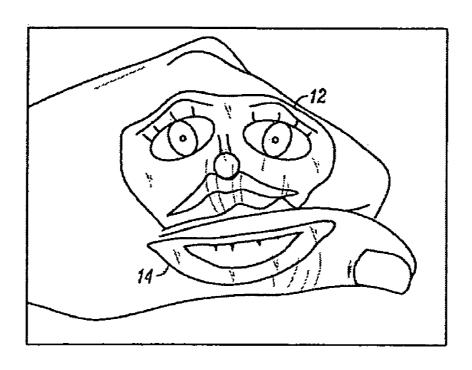

[0003] The faces are designed and printed on temporary tattoo paper. The design is cut out with scissors in two parts. The top part of the face is placed on the index finger. The bottom part of the face is aligned with the top section on the index finger and placed on the thumb. The index finger and other fingers are bent in toward the palm of the hand to make a first. The thumb is placed on the bent lower section of the index finger and moved up and down to make the puppet design come alive.

[0007] This invention is that the hand puppet is created with designs printed on temporary tattoo paper that are applied on the hand in a manner making it possible to have a temporary tattoo hand puppet. By placing the temporary tattoo design—top portion at base of index finger at the side of the hand above the thumb, and the bottom portion on the thumb—on the hand, the thumb is moved up and down while the hand is in the first position with the thumb on the outside of the index finger making the puppet talking motion.

### NUMBER DESCRIPTION LIST

[0015] 10: is the overall view of a hand supporting the temporary tattoo hand puppet

[0016] 12: is the upper half of the puppet to be worn on the area at the base of the index finger at the side of the hand

[0017] 14: is the lower half of the temporary tattoo puppet to be worn on the thumb

[0018] 16: is the overall view of temporary tattoo puppet strip

- [0019] 18: is overall view of the temporary tattoo finger puppets and palm stage setting/game board to be used as a puppet show/game or to be used interactively with books and story tine by moving the fingers as needed or on cue
- $\begin{tabular}{ll} \begin{tabular}{ll} \be$
- [0021] 22: is the temporary tattoo stage setting/game board applied to the center of the palm of the hand